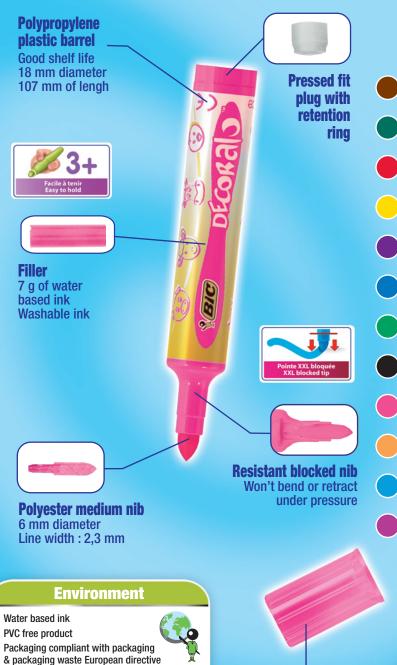

DECORAJ

# **Colouring felt pen in 12 colours**

- Very vivid colours
- Good nib resistance to pushing-in
- Washable on most clothes
- Will not dry out